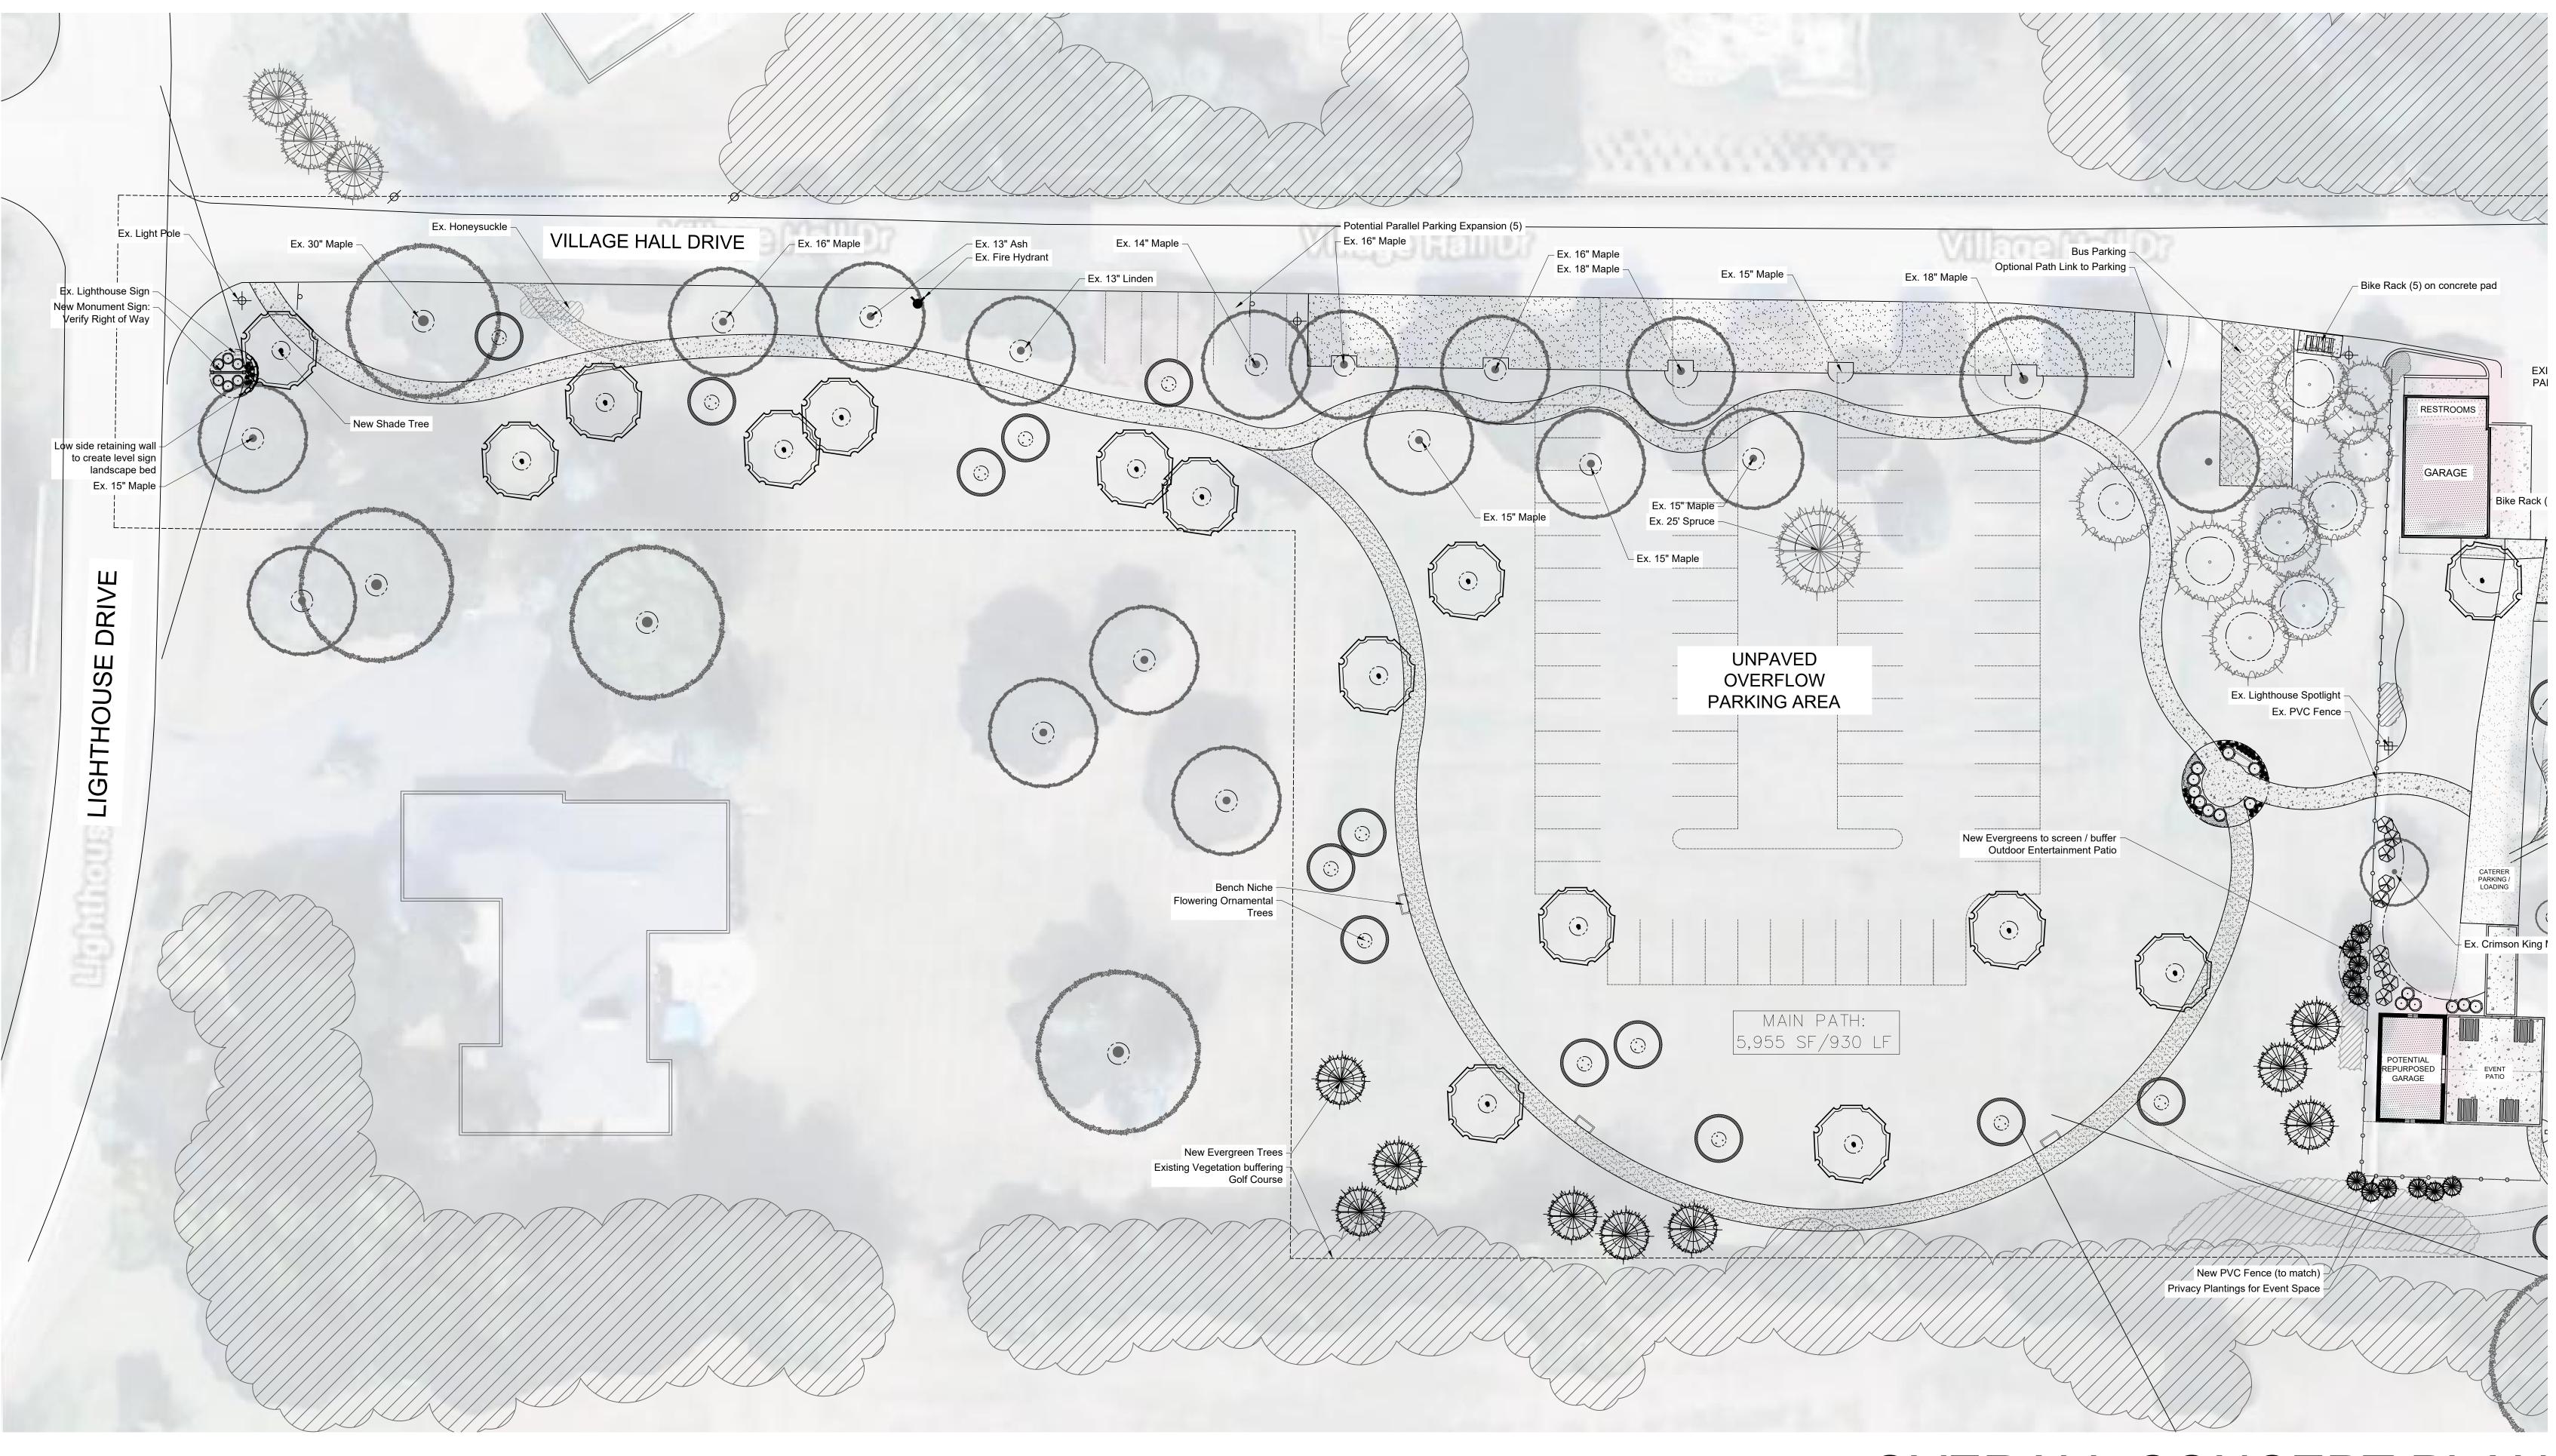

OVERALL CONCEPT PLAN Scale: 1" = 30'0"

# L 100

OVERALL CONCEPT PLAN

Scale: 1" = 20'0"