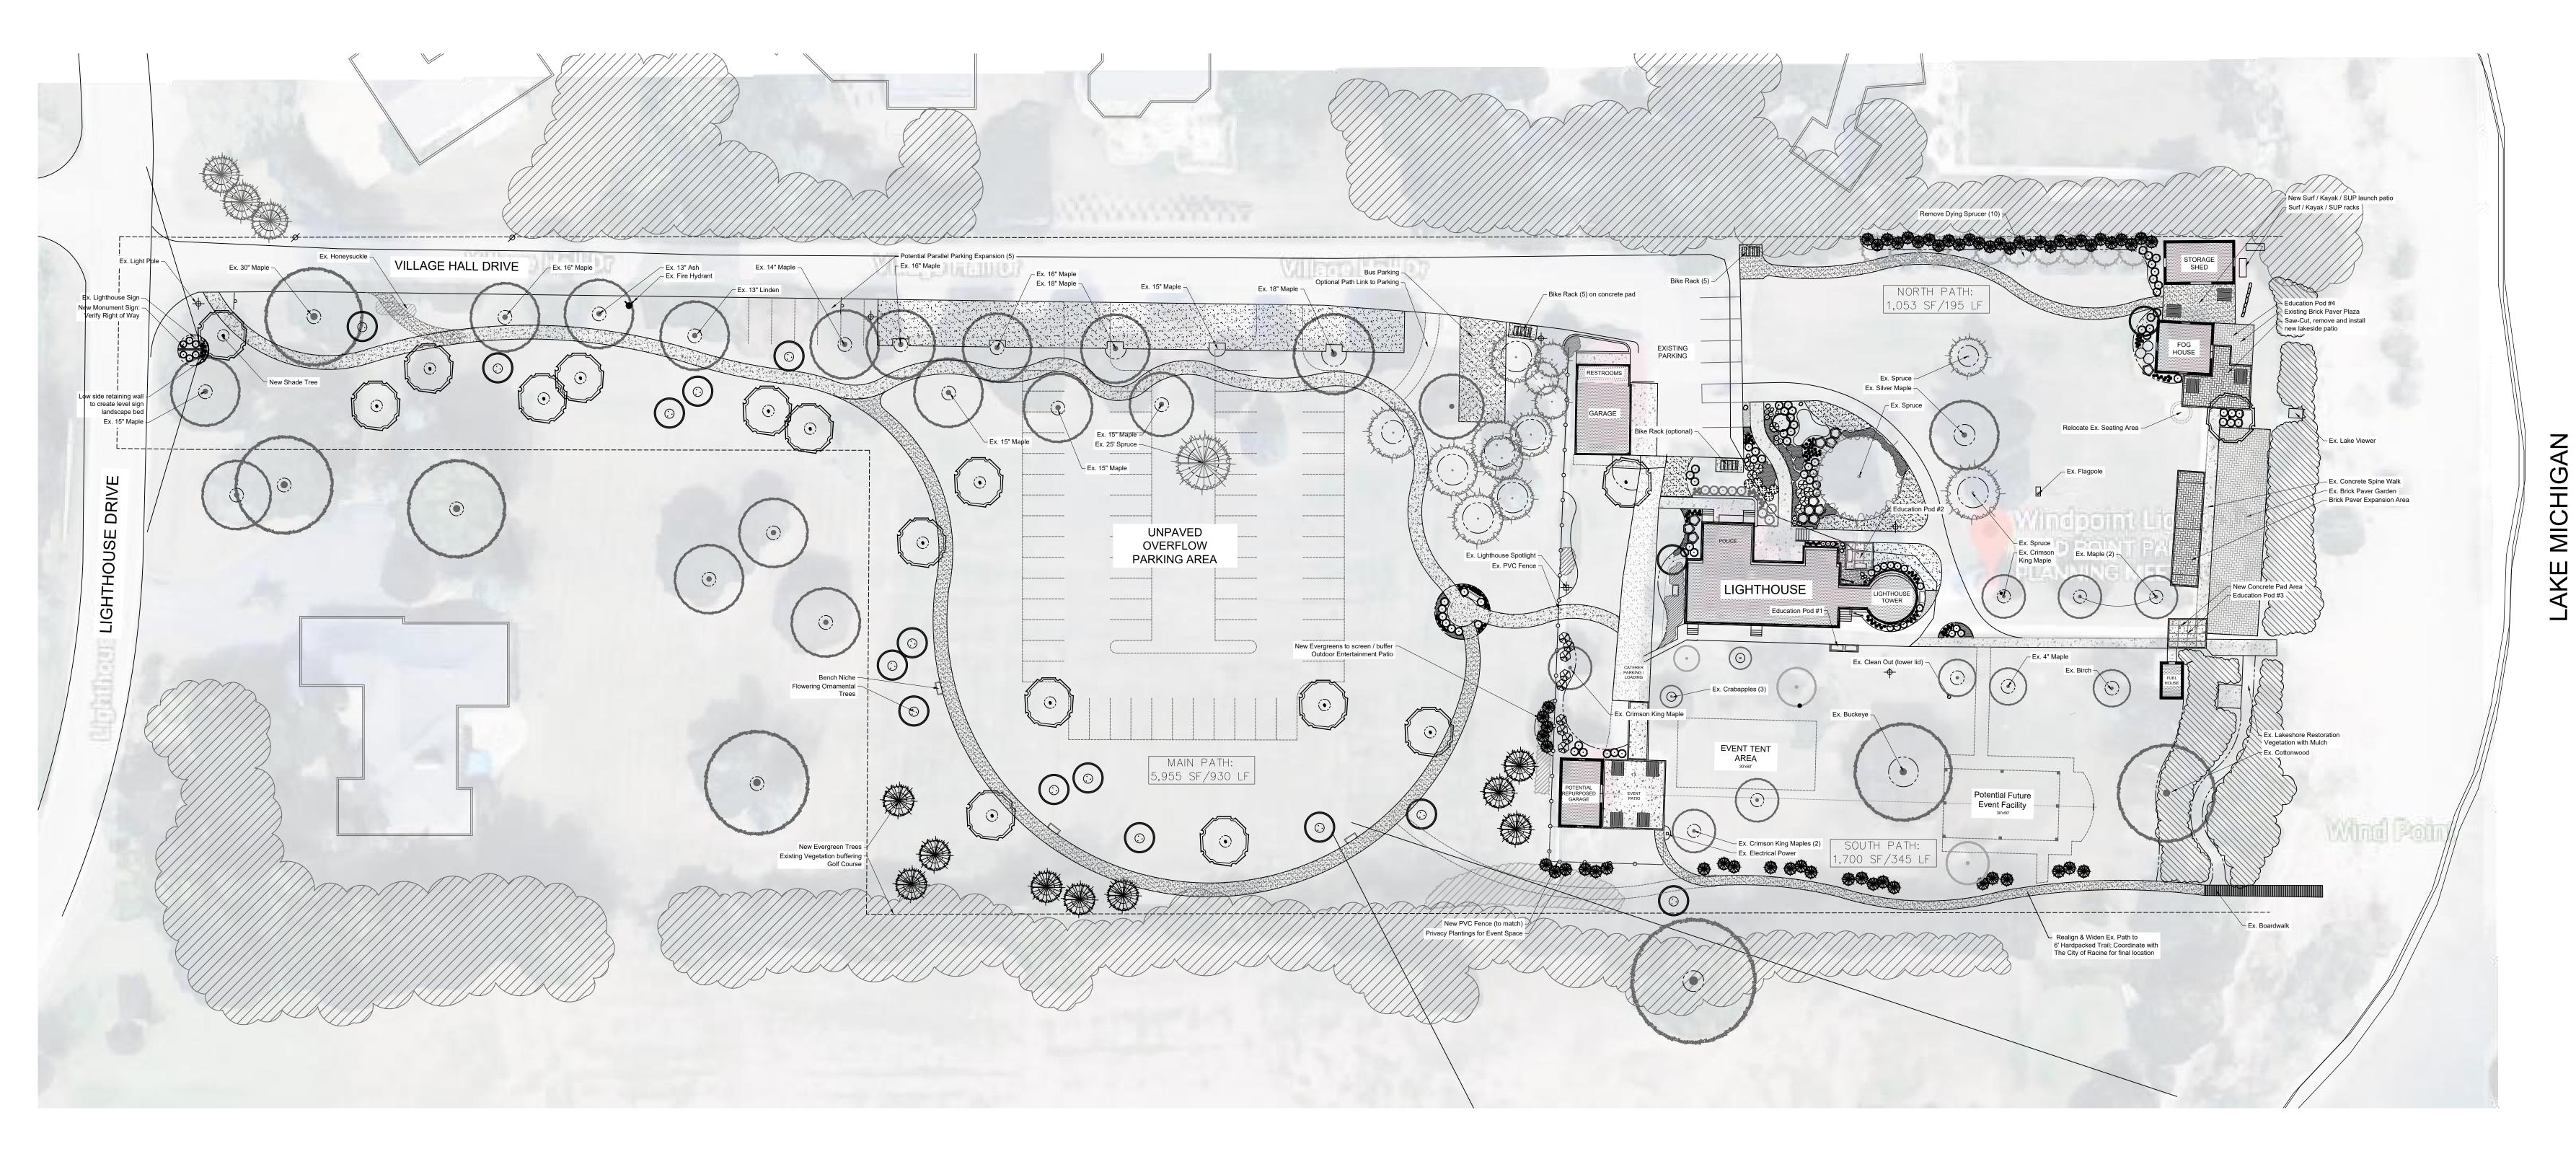

OVERALL CONCEPT PLAN Scale: 1" = 30'0"

Information contained herein is based on survey information, field inspection, and believed to be accurate.

# L 100

OVERALL CONCEPT PLAN

Scale: 1" = 20'0"